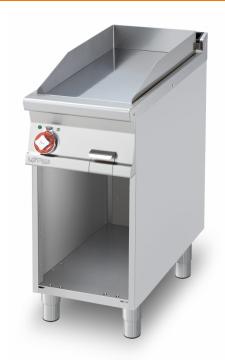

## FTL-94ET

90 **ELECTRIC GRDDLE** 

Electric Fry-top smooth griddle, on open cabinet, plate cm.36x68 (included 1 Head end filler strip mod.TPA-9)

Construction - Fabricated using CrNi 18/10 AISI 304 grade Stainless Steel Scotch-Brite Satin polish Finish, incorporating 2mm thick worktop, rounded edges, chromed details and rear splash back. Knobs with waterproof grades IPX5. Model - Professional Electric Griddle, Smooth, Ribbed or 50 / 50, Normal or Chrome, on open cabinet. Normal Plate in FE430B Steel and Chrome in FE510C Steel. Normal or Chrome plate in chrome-molibdeno, 20mm thick, for model FT-912/916. Double thermostat, operating and safety. High durability and rapid heat up. 50 -300degC control, Removable liquid containers. Maintenance - All serviceable parts are accessible by the easy removal of front control panel. Fittings - Appliance is supplied with adjustable feet. Doors not included.

## 90 ELECTRIC GRDDLE

| A Data plate | B Electrical connection |  |
|--------------|-------------------------|--|
|--------------|-------------------------|--|

MODEL: FTL-94ET

DIMENSIONS: cm. 40x 90x 90h