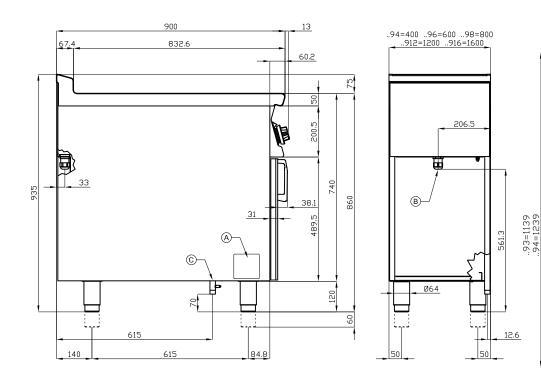

## 90 ELECTRIC GRDDLE

| A Data plate | B Electrical connection |  |
|--------------|-------------------------|--|
|--------------|-------------------------|--|

MODEL: FTL-94ET

DIMENSIONS: cm. 40x 90x 90h

ELECTRIC POWER: 7,5 kW VOLTAGE:  $400V\sim3N$  FREQUENCY: 50/60 Hz

kg: 79 m³: 0.463 mm: 430x970x1110

906

40

E